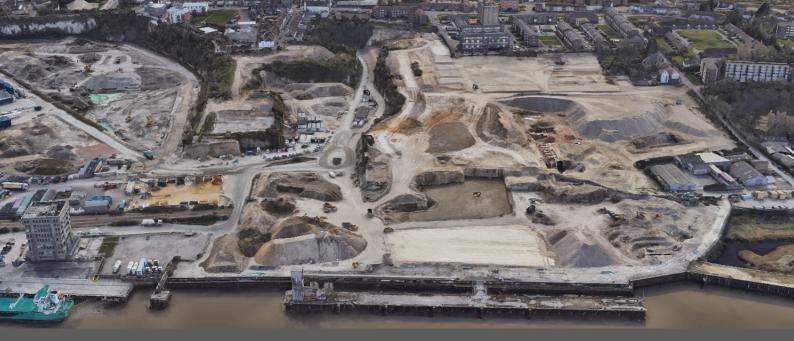

## **CASE STUDY - HARBOUR VILLAGE**

Harbour Village is a regeneration scheme for 12 hectares of former industrial land to create a mixed-use riverfront neighbourhood within Ebbsfleet Garden City on the Thames Gateway.

Following a competitive tendering process, KKB Group were appointed in May 2020 to deliver the enabling works which consisted of cut/fill to formation levels, remediation and the preparation of working platforms across the site to facilitate the development.

The brownfield location was the site of one of the UK's oldest concrete plants in the 19th Century as well as numerous industrial activities since. Considerable obstructions in the ground therefore needed to be removed. Following site clearance, we excavated up to depth of 8 metres in some places to locate and remove hardstandings. Over 200,000 tonnes of inert material was broken-out and crushed on site to 6F2/6F5 specification for use as infill, generating a piling rig and a quantity stockpiled for use in the build phase.

The project involved a complex cut/fill earthworks package to re-model the site's topography according to the specification prepared by the project's geo-technical consultants IDOM. This involved screening over 100,000 cubic metres of soils which were tested for compliance with spec.