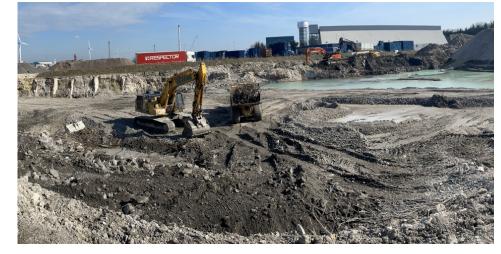

The brownfield location was the site of one of the UK's oldest concrete plants in the 19th Century as well as numerous industrial activities since. Considerable obstructions in the ground therefore needed to be removed. Following site clearance, we excavated up to depth of 8 metres in some places to locate and remove hardstandings. Over 200,000 tonnes of inert material was broken-out and crushed on site to 6F2/6F5 specification for use as infill, generating a piling rig and a quantity stockpiled for use in the build phase.

We removed two large redundant oil tanks and excavated hotspots where hydrocarbons had leached into the surrounding ground under our mobile treatment licence.

Surface water generated by the cut/fill works was pumped and removed from site continuously throughout the earthworks phase.